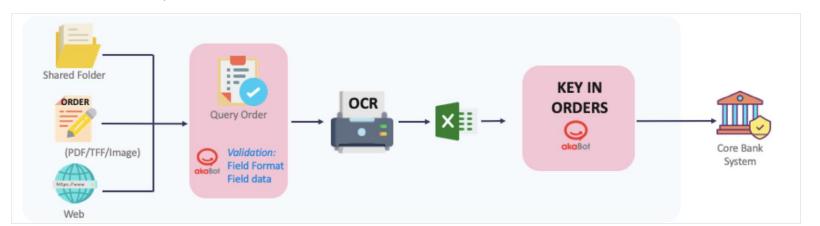

## The requirement

Apply RPA to automate the business process without impacting on existing systems after standardizing remittance process and remittance form.

## The outcome

Over **1000 transactions** are automatically handled every day by robots which helps reduce mistakes, time and cost.

**Industry:** Banking and Finance

Benefit:

24/7 Available 24/7

Reduced effort: 60%